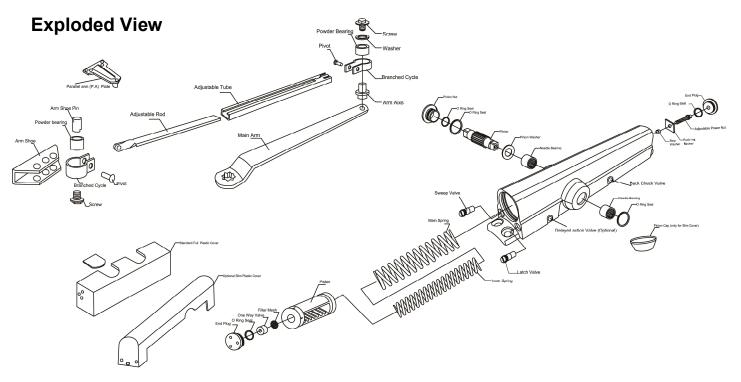

# **Specifications**

| -<br>Material   | Aluminum Alloy Body, Forged Steel Arm, Heat Treated Forged Steel Piston, Double Heat Treated Steel Pinion                                                                                                                                                               |  |  |
|-----------------|-------------------------------------------------------------------------------------------------------------------------------------------------------------------------------------------------------------------------------------------------------------------------|--|--|
| Cover           | Standard With Full Plastic Cover, Optional With Metal Cover                                                                                                                                                                                                             |  |  |
| Valves          | Staked Valve For Adjustments  Triple Valve Control – Closing Speed, Latching Speed & Back Check                                                                                                                                                                         |  |  |
| Arms & Brackets | Standard With Regular Arm and Parallel Bracket                                                                                                                                                                                                                          |  |  |
| Screws          | Standard With Self Tapping Wood Screws, Machines Screws & Sex Bolts                                                                                                                                                                                                     |  |  |
| Model           | 6000 – Full Cover, Adjustable Power #1~6 With Back Check 6000DA – Full Cover, Adjustable Power #1~6 With Back Check & Delay Action 6000S – Slim Cover, Adjustable Power #1~6 With Back Check 6000SDA – Slim Cover, Adjustable Power #1~6 With Back Check & Delay Action |  |  |
| Finish          | ALUM (689), DURO (695), GOLD (696), BLACK (693)                                                                                                                                                                                                                         |  |  |