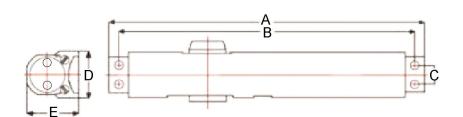

#### **Technical Dimensions**

- A.) Length of Closer Body 12-3/4"
- B.) Horizontal Mounting Holes 12"
- C.) Vertical Mounting Holes 3/4"
- D.) Height of Closer Body 1-1/4"
- E.) Projection From Door 2-1/8"