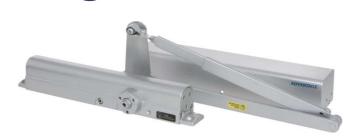

# Advantage Door Closer 6000 Series

## COMMERCIAL GRADE 1

#### **ANSI GRADE 1**

ANSI/BHMA A156.4

Series 2000, PT1

Exceeds 1,500,000 cycles with Backcheck LISTED

UL10C Positive Pressure Rated. Conforms to UBC 7-2 (1997). (Uniform Building Code Standard)

**BHMA** 

## **Features**

- Multi Size Spring
- Adjustable Power Size #1~6
- Factory Preset Size #3
- Standard With Adjustable Back Check
- Tri-Packed For All Types of Installation