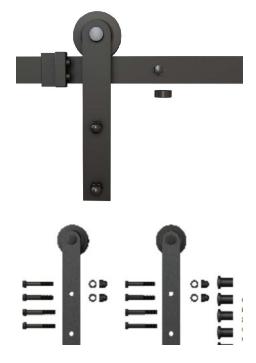

## **SPECIFICATIONS**

- Type: Face Mount Strap Wheel.
- Standard: Meets performance requirements of ANSI/BHMA 156.14 for Sliding doors by exceeding 100,000 cycles.
- Material: Durable powder-coated Metal construction
- Door: Fits Wood Door 1-3/8" and 1-3/4".
  Maximum door weight: 198Lbs (smooth operation)
- System Included:
  - ➤ 1 Hanger set (pair)
  - 2 Track stoppers
  - 5 Rail mounting clamps for rail size 6'6"
  - ➢ 6 Rail mounting clamps for rail size 8'0"
  - > 1 Flat Track Rail, length 6'6" or 8'0"
  - ➤ 1 Floor Guide
  - Mounting Screw Pack (for both 1-3/8" and 1-3/4" door thick)

#### **ITEMS**

BDF1178 Face Mount Straight Strap Wheel Set 6'6" BDF1196 Face Mount Straight Strap Wheel Set 8'0"

#### **FINISH**

- Matte Black
- US15